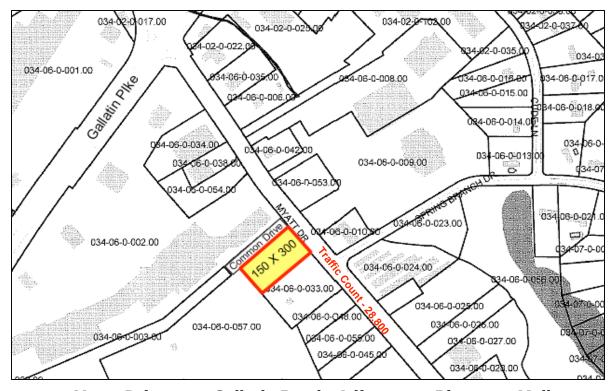

## 1.03 ACRES - Retail Site

Myatt Drive near Gallatin Road - Adjacent to Rivergate Mall

• Size: 150 x 300

• Traffic Count: 28,000 UPD

 In the heart of Rivergate shopping district

• \$7.50 per SF

|                  | 1 Mile   | 3 Mile   | 5 Mile   |
|------------------|----------|----------|----------|
| 2005 Population  | 3,242    | 37,719   | 93,548   |
| 2005 Med. Income | \$41,781 | \$40,987 | \$42,789 |
| 2005 Ava. Income | \$52.650 | \$52.586 | \$56.008 |