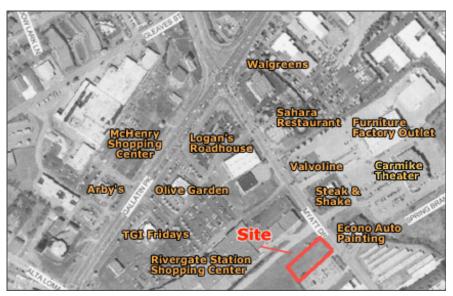

## 1.03 ACRES - Retail Site

Myatt Drive near Gallatin Road - Adjacent to Rivergate Mall

• Size: 150 x 300

• Traffic Count: 28,000 UPD

 In the heart of Rivergate shopping district

• \$7.50 per SF

|                  | 1 Mile   | 3 Mile   | 5 Mile   |
|------------------|----------|----------|----------|
| 2005 Population  | 3,242    | 37,719   | 93,548   |
| 2005 Med. Income | \$41,781 | \$40,987 | \$42,789 |
| 2005 Ava. Income | \$52.650 | \$52.586 | \$56.008 |